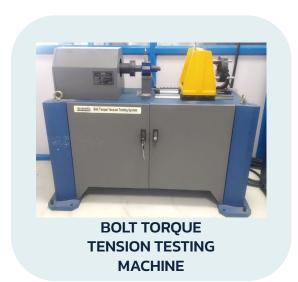

#### METALLURGICAL TEST INSTRUMENTS

Digital Rockwell Hardness Tester

**Rockwell Hardness Tester** 

**Digital Microscope** 

**Mould Making Facility** 

Stereo Zoom Digital Microscope

**Universal Testing Machine** 