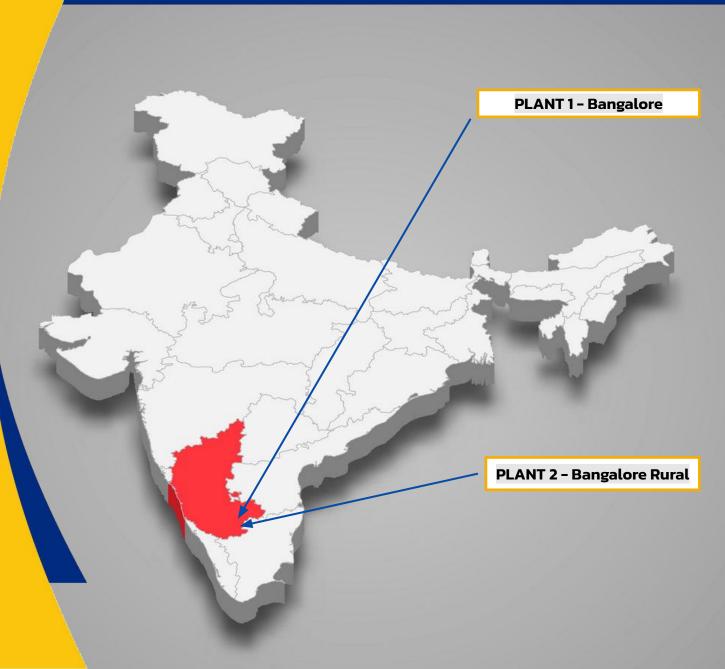

## **Facilities Overview & Location**

Bommasandra Industrial Area Spread Over 1.2 Acres - Production facilities of 108,000 square feet

Vanakanahally Village Spread Over 12 Acres - Production Facilities of over 320,000 square feet