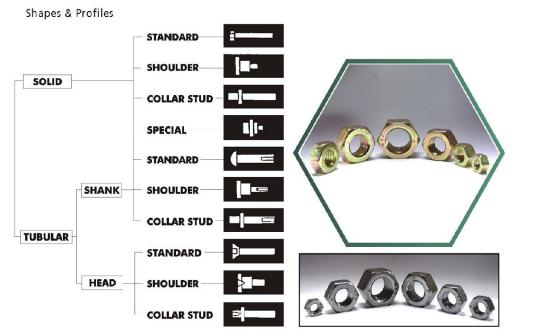

Greetings from MK Fasteners

## **Facilities Overview & Location**





Bommasandra Industrial Area Spread Over 1.2 Acres - Production facilities of 108,000 square feet



Vanakanahally Village Spread Over 12 Acres - Production Facilities of over 320,000 square feet

#### **In-House Production Processes**



## **Outsourced Sourcing & Production Processes**



# **Production Examples & Types**





















# **Centralized RM Storage Facility**

052

SRE KATEEL

## **MKF**asteners

Captive Designed RM Coil Stacked Storage 750 Metric Tons Total Storage Capacity FIFO, Grade-wise Color Coding & Coil QR Coding & Tagging Dedicated RM Test Facility with UTM and Spectrometer

#### **OUR EXISTING RM VENDOR MILLS**

**POSCO (Korea)** 

#### **NIPPON STEEL (Japan)**

CHINA STEEL CORP (Taiwan)

JSW (India)

037

010

SRE KATEEL

SRE KATEE

049

014

**MUKUND (India)** 

JSPL (India)

TATA SPONGE (USHA MARTIN) (India)

JAYASWAL NECO (India)

# **Heat Treatment Facility**

# **MKF**astener

#### Automatic Continuous Mesh Belt Furnace SCADA Controlled.

TILL

- Through Hardening
- Case Carburising
- Carbonitriding

#### Installed Capacity - 1000 kgs per hour

**Online De-Phosphating & Complete