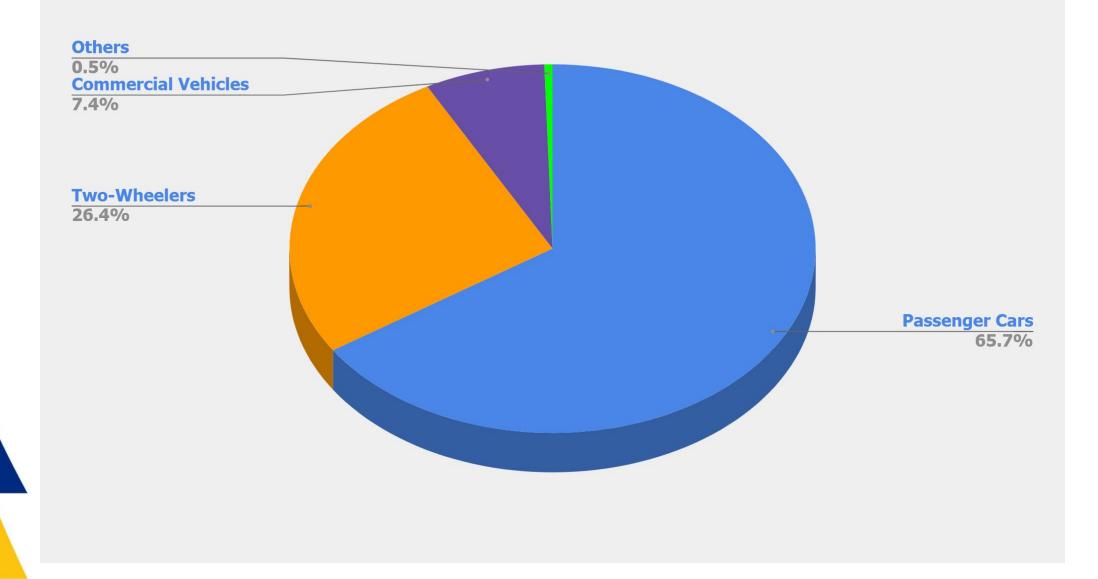

#### **Business Share**

#### **MKF**asteners

#### **Business Distribution as per Industry Segment (%)**

| <b>MKF</b> asteners | 5 |
|---------------------|---|
|---------------------|---|

| INTERNAL DEPLOYMENT | CUSTOMER SPECIFIC<br>APPROVAL |
|---------------------|-------------------------------|
| IATF 16949:2016     | SQ MARK HMI                   |
| ISO 14001:2015      | MSIL TIER-II VSA & SOR        |
| ТРМ                 | BOSCH VDA 6.3                 |