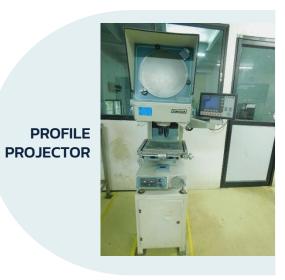

ce SCADA Controlled.

TILL

- Through Hardening
- Case Carburising
- Carbonitriding

#### Installed Capacity - 1000 kgs per hour

**Online De-Phosphating & Complete SCADA Control** 

## **Surface Treatment Facility**

#### **MKF**asteners

#### Automatic Barrel Type Surface Treatment Line with Complete SCADA Control

and the start

Installed Capacity : 850 -1000 kgs per hour Offline Hydrogen De-Embrittlement Oven with Complete SCADA Control

#### **INHOUSE PROCESSES**

Diana and have been and the loss

Zn Ni Black/Silver

Zn Cr3 Yellow Zn Cr3 Silver/Blue Zn Cr3 Black Zn Cr3 Iridescent

#### **OUTSOURCED PROCESSES**

Zn Ni Matt Zn Al / Zn Flake Geomet / Dacromet, Dorken / Magni Phosphating / Black Oxide

# **Inspection Facilities - P1**

#### **MKF**asteners





SURFACE ROUGHNESS TESTING



#### **2D OPTICAL INSPECTION**



## **Inspection Facilities - P2**

#### **MKF**asteners **MKF**asteners



**Micro Vickers Hardness Tester** 

#### METALLURGICAL TEST INSTRUMENTS



Digital Rockwell Hardness Tester



**Rockwell Hardness Tester** 



**Digital Microscope** 



**Mould Making Facility** 



Stereo Zoom Digital Microscope





**Universal Testing Machine** 



**Optical Emission Spectrometer** 



**Chemical Analysis Lab** 



XRF Plating Thickness Detector



Cyclical Corrosion Test Chamber

# **Final Inspection - P2**

#### **MKF**asteners



AUTO OPTICAL SORTING MACHINES



AUTO EDDY CURRENT SORTING

**2D OPTICAL INSPECTION** 







# Human Capital - P1 & P2

| CATEGORY                              | FUNCTION                         | NUMBER OF EMPLOYEES |
|---------