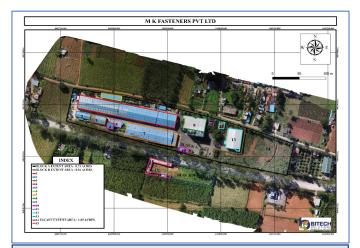

## **Facilities Overview & Location**

Bommasandra Industrial Area Spread Over 1.2 Acres - Production facilities of 108,000 square feet

Vanakanahally Village Spread Over 12 Acres - Production Facilities of over 320,000 square feet